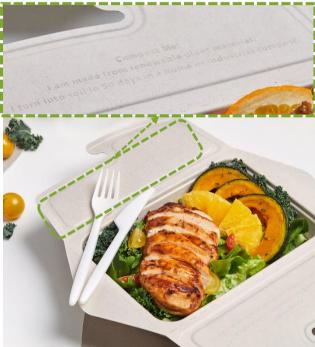

## A new and innovative design offering a variety of attributes:

- One-piece container with easy folding.
- Securely lidded with structurally sound.
- Designed to grab and eat on-the-go.
- "Spoonable" (no sharp corners).
- Best- in- class natural look highlights the importance of food quality.

### Sustainable products are what customers are looking for. Compostable solution is in line with existing trend.

- Raw materials are derived from plant based renewable resources like bagasse and bamboo, more environmentally friendly compared with plastic products.
- Be capable of decomposing or breaking down into natural elements under composting conditions within 12 weeks.
- Meets ASTM D6868, EN 13432 & AS 5810-2010 & AS 4736-2006 standards.
- BPI certified as industrial compostable and TUV Austria & ABA certified both for home & industrial compostable.
- Temperature resistance is from -20°C to +200°C. Be microwaveable, ovenable & refrigerator / freezer friendly.