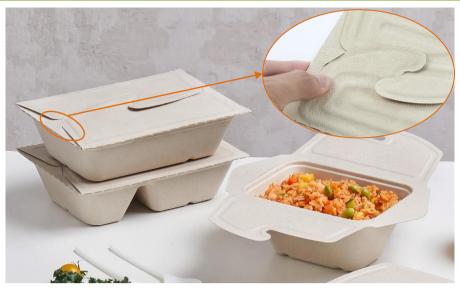

## A new and innovative design offering a variety of attributes:

- One-piece container with easy folding.
- Securely lidded with structurally sound.
- Designed to grab and eat on-the-go.
- "Spoonable" (no sharp corners).
- Best- in- class natural look highlights the importance of food quality.

### Sustainable products are what customers are looking for. Compostable solution is in line with existing trend.

- Raw materials are derived from plant based renewable resources like bagasse and bamboo, more environmentally friendly compared with plastic products.
- Be capable of decomposing or breaking down into natural elements under composting conditions within 12 weeks.
- Meets ASTM D6868, EN 13432 & AS 5810-2010 & AS 4736-2006 standards.
- BPI certified as industrial compostable and TUV Austria & ABA certified both for home & industrial compostable.
- Temperature resistance is from -20°C to +200°C. Be microwaveable, ovenable & refrigerator / freezer friendly.