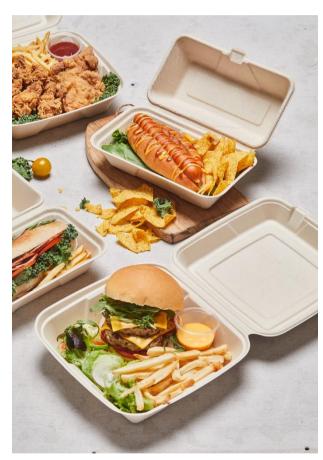

## 10x5 & 9x9 Clamshell Pulp Container

## Super size compostable hinge container, most suitable for American fast-food packaging.

- All-in-one pulp container eliminates the packaging SKU and easier storage management.
- Designed to grab and eat on-the-go.
- Best- in- class natural look highlights the importance of food quality.