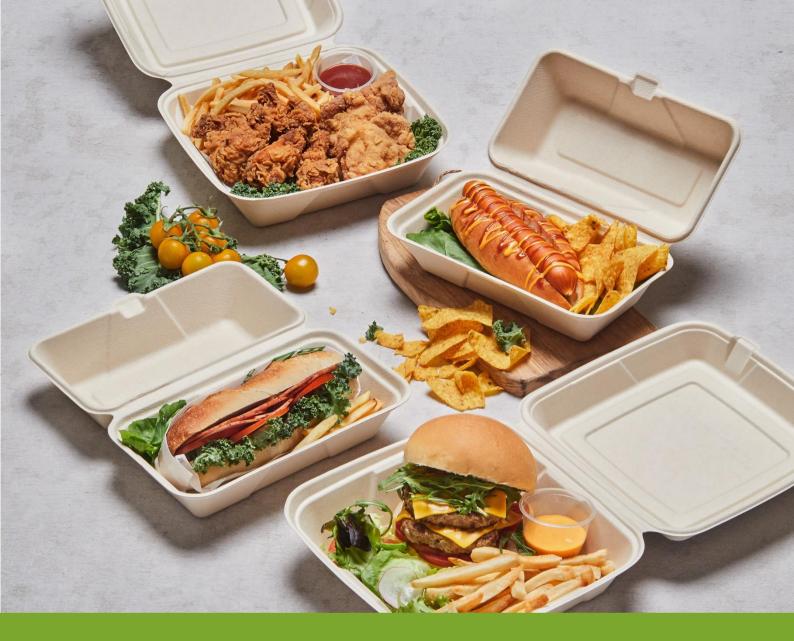

## Super size compostable hinge container, most suitable for American fast-food packaging.

- All-in-one pulp container eliminates the packaging SKU and easier storage management.
- Designed to grab and eat on-the-go.
- Best- in- class natural look highlights the importance of food quality.

# Sustainable products are what customers are looking for. Compostable solution is in line with existing trend.

- Raw materials are derived from plant based renewable resources like bagasse and bamboo, more environmentally friendly compared with plastic products.
- Be capable of decomposing or breaking down into natural elements under composting conditions within 12 weeks.
- Meets ASTM D6868, EN 13432 & AS 5810-2010 & AS 4736-2006 standards.
- BPI certified as industrial compostable and TUV Austria & ABA certified both for home & industrial compostable.
- Temperature resistance is from -20°C to +200°C. Be microwaveable, ovenable & refrigerator / freezer friendly.

### **Product specifications**

| Product photo | Description                    | Item code    | Packing<br>(pack X pcs) | Material           | Capacity<br>(oz/ml) | Unhinged<br>Dimension<br>(LWH, mm) |
|---------------|--------------------------------|--------------|-------------------------|--------------------|---------------------|------------------------------------|
|               | 10x5 Molded Fiber<br>Clamshell | P45X10NMPMAC | 6 X 50 p                | Unbleached<br>Pulp | 28 oz / 800 ml      | 285 X 242 X 49                     |
|               | 9x9 Molded Fiber<br>Clamshell  | P49X9NMPMAC  | 4 X 50 p                | Unbleached<br>Pulp | 51 oz / 1450 ml     | 467 X 239 X 54                     |