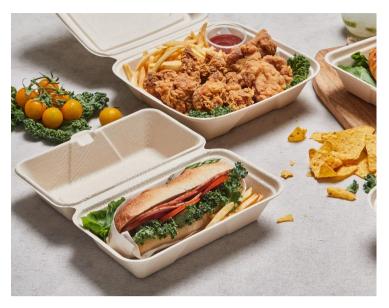

## 10x5 & 9x9 Clamshell Pulp Container

## Super size compostable hinge container, most suitable for American fast-food packaging.

- All-in-one pulp container eliminates the packaging SKU and easier storage management.
- Designed to grab and eat on-the-go.
- Best- in- class natural look highlights the importance of food quality.