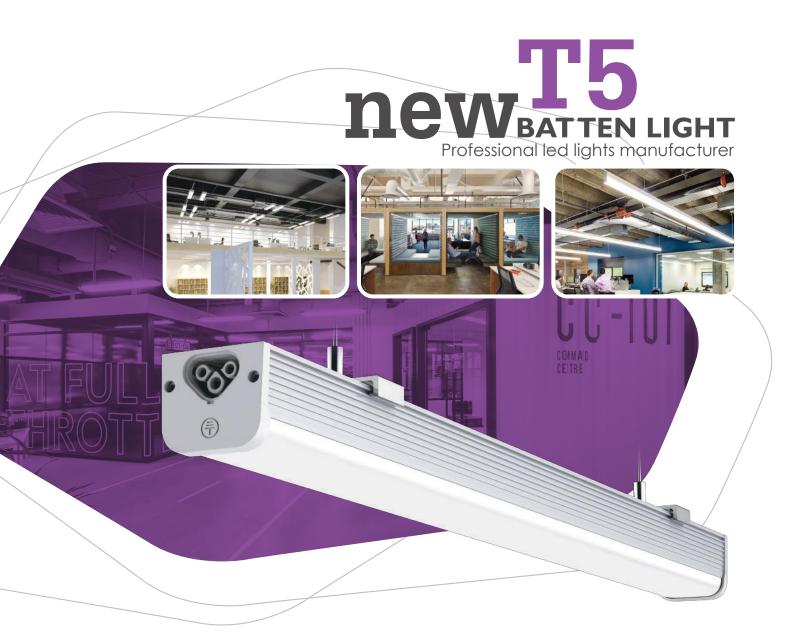

# LONYUNG®

WATERPROOF ,DUSTPROOF ,IP65 OEM & ODM & PATENT DESIGN

# A VARIETY OF SIZE SELECTION

Steel Plant, Electric Power Plant, Boat, Stadium