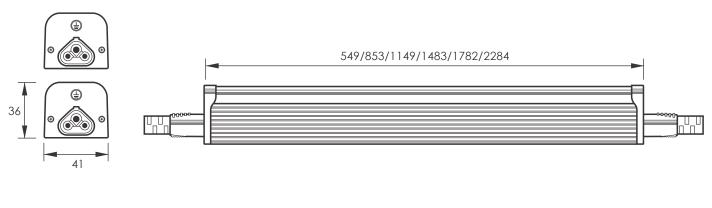

# PRODUCT LINE DRAWING

Ordinary Light / Induction Lamp

Size:(mm)

# SPECIFICATION

| Model           | Size               | Led     | Power | Pc Cover | Luminous Flu<br>ww2700-3200K | NW4000-4500K | CW6000-6500K |
|-----------------|--------------------|---------|-------|----------|------------------------------|--------------|--------------|
| LY-T5SL600-15W  | 549x41x36(mm)/2ft  | SMD2835 | 15W   | Frosted  | 1620                         | 1650         | 1680         |
|                 |                    |         |       | clear    | 1920                         | 1950         | 1980         |
| LY-T5SL900-25W  | 853x41x36(mm)/3ft  | SMD2835 | 25W   | Frosted  | 2700                         | 2750         | 2800         |
|                 |                    |         |       | clear    | 3200                         | 3250         | 3300         |
| LY-T5SL1200-30W | 1149x41x36(mm)/4ft | SMD2835 | 30W   | Frosted  | 3240                         | 3300         | 3360         |
|                 |                    |         |       | clear    | 3840                         | 3900         | 3960         |
| LY-T5SL1500-40W | 1483x41x36(mm)/5ft | SMD2835 | 40W   | Frosted  | 4320                         | 4400         | 4480         |
|                 |                    |         |       | clear    | 5120                         | 5200         | 5280         |
| LY-T5SL1800-44W | 1782x41x36(mm)/6ft | SMD2835 | 44W   | Frosted  | 4750                         | 4840         | 4930         |
|                 |                    |         |       | clear    | 5630                         | 5720         | 5800         |
| LY-T5SL2400-60W | 2284x41x36(mm)/8ft | SMD2835 | 60W   | Frosted  | 6480                         | 6600         | 6720         |
|                 |                    |         |       | clear    | 7680                         | 7800         | 7920         |