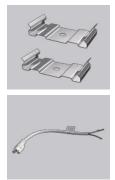

# **CONNECTION WAY**

Mode A:Connection Way

Mode B:can be connected

Installation Accessories