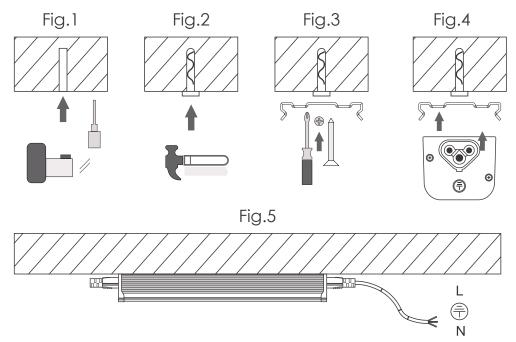

# INSTALLATION

### A Please disconnect the power before installation.

Step 1: Drill 4 Ø6mm holes on the ceiling with electric drill. (as Fig.1)

- Step 2: Knock the plastic expansion into the hole which you drill. (as Fig.2)
- Step 3: Install the buckle into the plastic expansion. (as Fig.3)
- Step 4: Fix the tube into the buckle. (as Fig.4)
- Step 5: Connect the power. (as Fig.5)