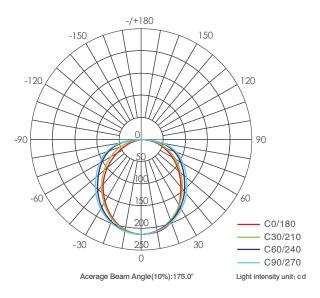

| 1483x41x36(mm)/5ft | SMD2835 | 40W   | Frosted  | 4320                         | 4400         | 4480         |
|                 |                    |         |       | clear    | 5120                         | 5200         | 5280         |
| LY-T5SL1800-44W | 1782x41x36(mm)/6ft | SMD2835 | 44W   | Frosted  | 4750                         | 4840         | 4930         |
|                 |                    |         |       | clear    | 5630                         | 5720         | 5800         |
| LY-T5SL2400-60W | 2284x41x36(mm)/8ft | SMD2835 | 60W   | Frosted  | 6480                         | 6600         | 6720         |
|                 |                    |         |       | clear    | 7680                         | 7800         | 7920         |



## Light distribution curve



# Electromagnetic Spectrum Of Visible Light



# INSTALLATION

### A Please disconnect the power before installation.

Step 1: Drill 4 Ø6mm holes on the ceiling with electric drill. (as Fig.1)

- Step 2: Knock the plastic expansion into the hole which you drill. (as Fig.2)
- Step 3: Install the buckle into the plastic expansion. (as Fig.3)
- Step 4: Fix the tube into the buckle. (as Fig.4)
- Step 5: Connect the power. (as Fig.5)









# PACKING INFORMATION

| Model           | Size               | Carton Size      | Packing |
|-----------------|--------------------|------------------|---------|
| LY-T5SL600-15W  | 549x41x36(mm)/2ft  | 710x260x220(mm)  | 20pcs   |
| LY-T5SL900-25W  | 853x41x36(mm)/3ft  | 1015x260x180(mm) | 20pcs   |
| LY-T5SL1200-30W | 1149x41x36(mm)/4ft | 1310x260x180