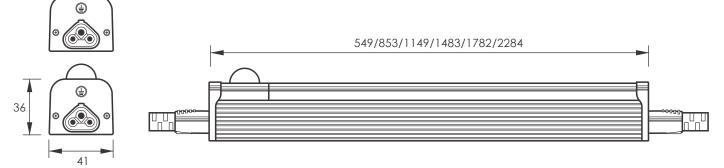

# PRODUCT LINE DRAWING

Ordinary Light / Induction Lamp

Size:(mm)

# SPECIFICATION

| Model           | Size               | Led     | Power | Pc Cover | Luminous Flu<br>ww2700-3200K | NW4000-4500K | CW6000-6500K |
|-----------------|--------------------|---------|-------|----------|------------------------------|--------------|--------------|
| LY-T5SL600-15W  | 549x41x36(mm)/2ft  | SMD2835 | 15W   | Frosted  | 1620                         | 1650         | 1680         |
|                 |                    |         |       | clear    | 1920                         | 1950         | 1980         |
| LY-T5SL900-25W  | 853x41x36(mm)/3ft  | SMD2835 | 25W   | Frosted  | 2700                         | 2750         | 2800         |
|                 |                    |         |       | clear    | 3200                         | 3250         | 3300         |
| LY-T5SL1200-30W | 1149x41x36(mm)/4ft | SMD2835 | 30W   | Frosted  | 3240                         | 3300         | 3360         |
|                 |                    |         |       | clear    | 3840                         | 3900         | 3960         |
| LY-T5SL1500-40W | 1483x41x36(mm)/5ft | SMD2835 | 40W   | Frosted  | 4320                         | 4400         | 4480         |
|                 |                    |         |       | clear    | 5120                         | 5200         | 5280         |
| LY-T5SL1800-44W | 1782x41x36(mm)/6ft | SMD2835 | 44W   | Frosted  | 4750                         | 4840         | 4930         |
|                 |                    |         |       | clear    | 5630                         | 5720         | 5800         |
| LY-T5SL2400-60W | 2284x41x36(mm)/8ft | SMD2835 | 60W   | Frosted  | 6480                         | 6600         | 6720         |
|                 |                    |         |       | clear    | 7680                         | 7800         | 7920         |