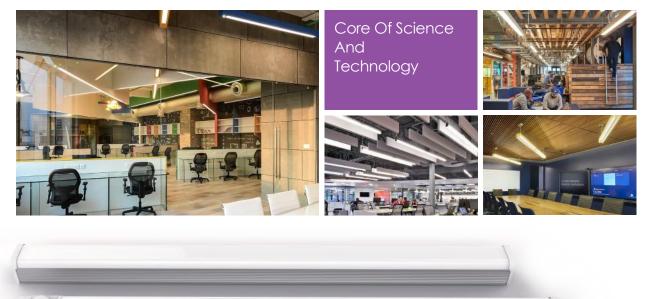

# LONYUNG®





WATERPROOF ,DUSTPROOF ,IP65 OEM & ODM & PATENT DESIGN







# A VARIETY OF SIZE SELECTION

Steel Plant, Electric Power Plant, Boat, Stadium



# **CONNECTION WAY**

Mode A:Connection Way



Mode B:can be connected



Installation Accessories













# PRODUCT LINE DRAWING

Ordinary Light / Induction Lamp

Size:(mm)





# SPECIFICATION

| Model           | Size               | Led     | Power | Pc Cover | Luminous Flu<br>ww2700-3200K | NW4000-4500K | CW6000-6500K |
|-----------------|--------------------|---------|-------|----------|------------------------------|--------------|--------------|
| LY-T5SL600-15W  | 549x41x36(mm)/2ft  | SMD2835 | 15W   | Frosted  | 1620                         | 1650         | 1680         |
|                 |                    |         |       | clear    | 1920                         | 1950         | 1980         |
| LY-T5SL900-25W  | 853x41x36(mm)/3ft  | SMD2835 | 25W   | Frosted  | 270