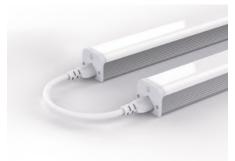

# **CONNECTION WAY**

Mode A:Connection Way

Mode B:can be connected

Installation Accessories