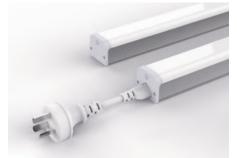

# **CONNECTION WAY**

Mode A:Connection Way

Mode B:can be connected

Installation Accessories